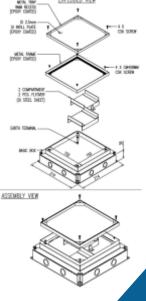

# **Junction box (Height Adjustable)**

NEM Underfloor Trunking System is designed for the distribution of power, voice and data services in floors where the trunking is buried in the screed. This system provides the simplest and most economical method of carrying services to feed a grid of outlet installation and can be used to integrate with perimeter or surface trunking systems.

#### **FEATURE BENEFITS**

- Constructed from pre-galvanized steel sheets in accordance with BS 4678 : Part 2, BS EN 50085-2-2 & IEC 61084-2-2.
- Trap & frame tested to withstand 4.5KN concentrated load. Underfloor trunking (screeded) tested to withstand 30KN concentrated load.
- The system incorporates numerous design features to ensure a fast and simple installation.
- Designed to support CAT 6 structured cabling systems.
- Suitable for screeded depth from 56mm to 85mm.
- Floor boxes are IP30 rated in accordance with BS EN 60529.
- Choice of 1, 2, 3 or 4 compartment floor boxes.
- Wide range of power & data accessories available to meet all requirements.