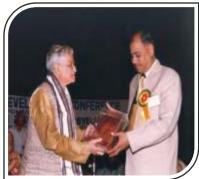

| Radico                              | Dalmia<br>Bharat Limited           | Gulshan                                |







# ACCOLADE











THE SUIS

### **Our Manufacturing Unit :**

- F-82, Site-B,Surajpur,Industrial Area,
   Gr. Noida, Gautam Budh Nagar-201306 (U.P)
- Plot No.28, Sector-5, I.I.E Ranipur Sidcul,
- +91 7217885274



For any enquiry please mail to: njm@advance.com trays@anantpower.net