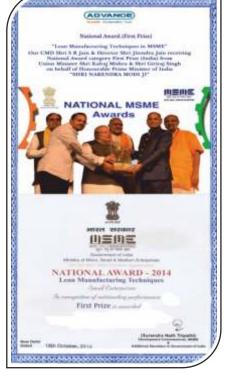

### **GROUP INTRODUCTION**

ADVANCE group founded in 1979 by Shri S.R. Jain. Advance is a leading name in the field of manufacturing of Low voltage & Medium voltage panels, Sandwich bus ducts, Rising Main, Cable Trays, Race ways, MV & L.V Ducts, Motor starters, CT's, PT's & Automation. Advance has maintained the highest standards of quality. Advance group of companies having a turnover around Rs.400 Cr+ total credit to our valued & repeated customers. We have been awarded with the prestigious **"NATIONAL AWARD FOR QUALITY PRODUCTS"** in the field of manufacturing of Electrical Switchboards (PC/MCC) from The President of India **Dr. A.P.J. Abdul Kalam.** 

**APPRECIATION** 