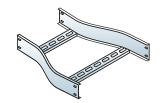

## Ladder Type Cable Trays Features

- Standardized side rail and rung sections ensure faster delivery and uniformity.
- Data available on load testes of various sizes different combinations.
- Intermediate coupler holes facilitate mounting of accessories like earth flats, provide ready coupling holes on cutting and promote better drainage during galvanizing. Holes pattern also display thickness of material used.
- Larger bends design with rungs welded to frames, ensures good hot dip galvanized.
- Assembly of ladders of pattern adopted by Advance Group companies offered for better galvanizing result.
- Innovative clamps for earth flats, cables, covers, and hold down clamp arrangement options available.
- Available finishes hot Dip Galvanized. Aluminium, SS304. SS316.
- Powder Coated (PC), HDG + PC (Special applications).
- Standard length : 2500/3000 mm.
- Certified for electrical continuity and impact test in accordance.

#### **ACCESSORIES** :

Bend

Tee

Reducer