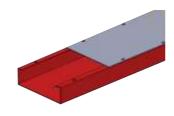

## Ladder Type Cable Trays Features

- Standardized side rail and rung sections ensure faster delivery and uniformity.
- Data available on load testes of various sizes different combinations.
- Intermediate coupler holes facilitate mounting of accessories like earth flats, provide ready coupling holes on cutting and promote better drainage during galvanizing. Holes pattern also display thickness of material used.
- Larger bends design with rungs welded to frames, ensures good hot dip galvanized.
- Assembly of ladders of pattern adopted by Advance Group companies offered for better galvanizing result.
- Innovative clamps for earth flats, cables, covers, and hold down clamp arrangement options available.
- Available finishes hot Dip Galvanized. Aluminium, SS304. SS316.
- Powder Coated (PC), HDG + PC (Special applications).
- Standard length : 2500/3000 mm.
- Certified for electrical continuity and impact test in accordance.

#### **STANDARD DIMENSIONS**

| Length              | 2500mm & 3000mm                    |    |
|---------------------|------------------------------------|----|
| Depth               | 50mm, 75mm, 100mm, 150mm           | 1  |
| Width               | 300mm, 450mm, 600mm, 750mm,        |    |
|                     | 900mm, 1000mm, 1200mm              |    |
| Rungs Spacing       | 250mm                              |    |
| Sheet Metal Thickne | ess 16 Gauge / 14 Gauge / 12 Gauge | N. |