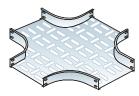

# **Perforated Cable Trays Features**

- Punch pattern adopted as per international practices.
- Pattern adopted results in less distortion during various processes. When contract provides, intermediate coupler holes provided on flanges fold.
- Choice of Straight flange or reverse inward flange available to customer.
- Bottom coupling on wider than 600 mm trays ensures full alignment during installation and reduces deflections at joints.
- Liberal space between punch lines gives adequate space for easy cutting shorter.
- Additional features like cutouts and knockouts can be provided as permutual agreement innovative earth flat mounting clamp available.
- Available finishes : Hot Dip Galvanized (HDG), Pre Galvanized, Aluminum, SS304, SS316, Powder Coated (PC), HDG + PC ( special specification).
- Standard Length : 2500 / 3000mm
- Certified for electrical continuity and impact test in accordance with IEC61537

#### **ACCESSORIES** :

Bend

Tee

Cross

Reducer