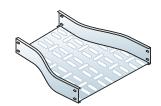

### **Raceways Features**

- Loggled design means smooth interiors to avoid wire damage while pullingd.
- Partition can be provided for width above 75mm width at min 50mm intervals
- Cutout on partition can be provided.
- Knockouts of 20mm dia can be provided on 50mm height raceways.

Straight sections of solid bottom cable trays constructed from single sheet of metal, providing excellent protection from external damage. They are used primarily for intrumantal cantrol, communication and other non-heat producing cables.