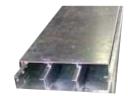

### **Raceways Features**

- Loggled design means smooth interiors to avoid wire damage while pullingd.
- Partition can be provided for width above 75mm width at min 50mm intervals
- Cutout on partition can be provided.
- Knockouts of 20mm dia can be provided on 50mm height raceways.

Straight sections of solid bottom cable trays constructed from single sheet of metal, providing excellent protection from external damage. They are used primarily for intrumantal cantrol, communication and other non-heat producing cables.

#### **STANDARD DIMENSIONS**

| Length                | 2500mm & 3000mm(10 ft optional)  |  |  |
|-----------------------|----------------------------------|--|--|
| Depth                 | 25mm, 50mm, 75mm, 100mm, 150mm   |  |  |
| Width                 | 50mm,100mm, 150mm, 200mm, 250mm, |  |  |
|                       | 300mm, 450mm                     |  |  |
| Sheet Metal Thickness | 16 Gauge / 14 Gauge / 12 Gauge   |  |  |