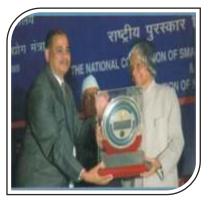

| Radico                              | Dalmia<br>Bharat Limited           | Gulshan                                |







# ACCOLADE











THE SUIS

### **Our Manufacturing Unit :**

- F-82, Site-B,Surajpur,Industrial Area,
   Gr. Noida, Gautam Budh Nagar-201306 (U.P)
- Plot No.28, Sector-5, I.I.E Ranipur Sidcul,
- +91 7217885274



For any enquiry please mail to: njm@advance.com trays@anantpower.net