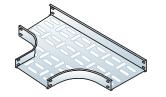

## Ladder Type Cable Trays Features

- Standardized side rail and rung sections ensure faster delivery and uniformity.
- Data available on load testes of various sizes different combinations.
- Intermediate coupler holes facilitate mounting of accessories like earth flats, provide ready coupling holes on cutting and promote better drainage during galvanizing. Holes pattern also display thickness of material used.
- Larger bends design with rungs welded to frames, ensures good hot dip galvanized.
- Assembly of ladders of pattern adopted by Advance Group companies offered for better galvanizing result.
- Innovative clamps for earth flats, cables, covers, and hold down clamp arrangement options available.
- Available finishes hot Dip Galvanized. Aluminium, SS304. SS316.
- Powder Coated (PC), HDG + PC (Special applications).
- Standard length : 2500/3000 mm.
- Certified for electrical continuity and impact test in accordance.

#### **ACCESSORIES** :

Bend

Tee

Reducer