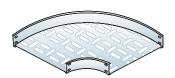

## Ladder Type Cable Trays Features

- Standardized side rail and rung sections ensure faster delivery and uniformity.
- Data available on load testes of various sizes different combinations.
- Intermediate coupler holes facilitate mounting of accessories like earth flats, provide ready coupling holes on cutting and promote better drainage during galvanizing. Holes pattern also display thickness of material used.
- Larger bends design with rungs welded to frames, ensures good hot dip galvanized.
- Assembly of ladders of pattern adopted by Advance Group companies offered for better galvanizing result.
- Innovative clamps for earth flats, cables, covers, and hold down clamp arrangement options available.
- Available finishes hot Dip Galvanized. Aluminium, SS304. SS316.
- Powder Coated (PC), HDG + PC (Special applications).
- Standard length : 2500/3000 mm.
- Certified for electrical continuity and impact test in accordance.

#### **ACCESSORIES** :

Bend

Tee

Reducer