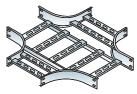

#### **PRODUCT RANGES :**

- LADDER TYPE CABLE TRAYS
- PERFORATED TYPE CABLE TRAYS & ACCESSORIES
- RACEWAYS (FLOOR & CEILING) & ACCESSORIES
- WIRE MESH CABLE TRAY
- SUPPORT SYSTEM & MOUNTING ACCESSORIES
- JUNCTION BOXES (HEIGHT ADJUSTABLE)

## Ladder Type Cable Trays Features

- Standardized side rail and rung sections ensure faster delivery and uniformity.
- Data available on load testes of various sizes different combinations.
- Intermediate coupler holes facilitate mounting of accessories like earth flats, provide ready coupling holes on cutting and promote better drainage during galvanizing. Holes pattern also display thickness of material used.
- Larger bends design with rungs welded to frames, ensures good hot dip galvanized.
- Assembly of ladders of pattern adopted by Advance Group companies offered for better galvanizing result.
- Innovative clamps for earth flats, cables, covers, and hold down clamp arrangement options available.
- Available finishes hot Dip Galvanized. Aluminium, SS304. SS316.
- Powder Coated (PC), HDG + PC (Special applications).
- Standard length : 2500/3000 mm.
- Certified for electrical continuity and impact test in accordance.

#### **ACCESSORIES** :

Bend

Tee

Reducer