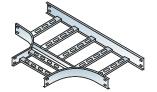

#### **PRODUCT RANGES :**

- LADDER TYPE CABLE TRAYS
- PERFORATED TYPE CABLE TRAYS & ACCESSORIES
- RACEWAYS (FLOOR & CEILING) & ACCESSORIES
- WIRE MESH CABLE TRAY
- SUPPORT SYSTEM & MOUNTING ACCESSORIES
- JUNCTION BOXES (HEIGHT ADJUSTABLE)

## Ladder Type Cable Trays Features

- Standardized side rail and rung sections ensure faster delivery and uniformity.
- Data available on load testes of various sizes different combinations.
- Intermediate coupler holes facilitate mounting of accessories like earth flats, provide ready coupling holes on cutting and promote better drainage during galvanizing. Holes pattern also display thickness of material used.
- Larger bends design with rungs welded to frames, ensures good hot dip galvanized.
- Assembly of ladders of pattern adopted by Advance Group companies offered for better galvanizing result.
- Innovative clamps for earth flats, cables, covers, and hold down clamp arrangement options available.
- Available finishes hot Dip Galvanized. Aluminium, SS304. SS316.
- Powder Coated (PC), HDG + PC (Special applications).
- Standard length : 2500/3000 mm.
- Certified for electrical continuity and impact test in accordance.

#### **ACCESSORIES** :

Bend

Tee

Reducer