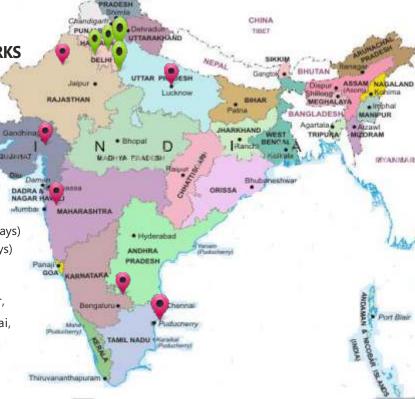

#### **BUSINESS NETWORK :-**

#### MANUFACTURING UNITS

Unit 1 :- Delhi (Panels) Unit 2 :- Sonepat (Panels) Unit 3 :- Haridwar (HT & LT Panels) Unit 4 :- Haridwar (Bus ducts,CT,PT,Cable Trays) Unit 5 :- Greater Noida, Surajpur (Cable Trays)

SALES & SERVICE BRANCHES

Delhi, Gurugram, Noida, Haridwar, Jaipur, Ahmedabad, Mumbai, Bangalore, Chennai, Hyderabad, Pune.